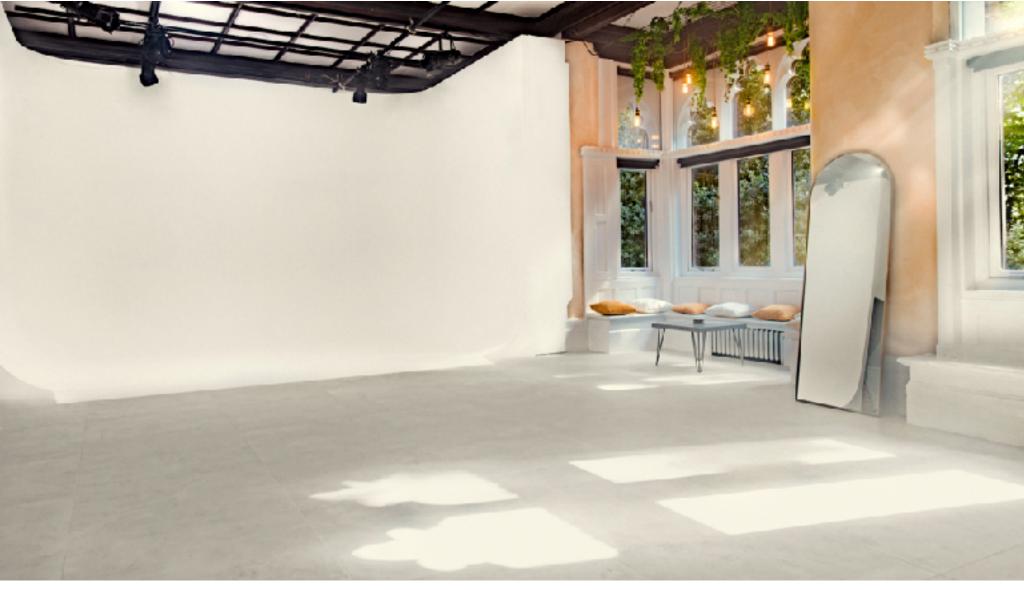

### The Studio

Hyde is a Japanese / Scandinavian inspired decor studio that offers a high-spec open space. Ideal for film / photography projects, live streams and events.

## Floor Plan

The 650 Square foot studio is situated on the ground level of the building for easy access when loading / unloading. Fitted with a pre rigged infinity cove measuring H 3.4m x W 4.6m x D3.4m.