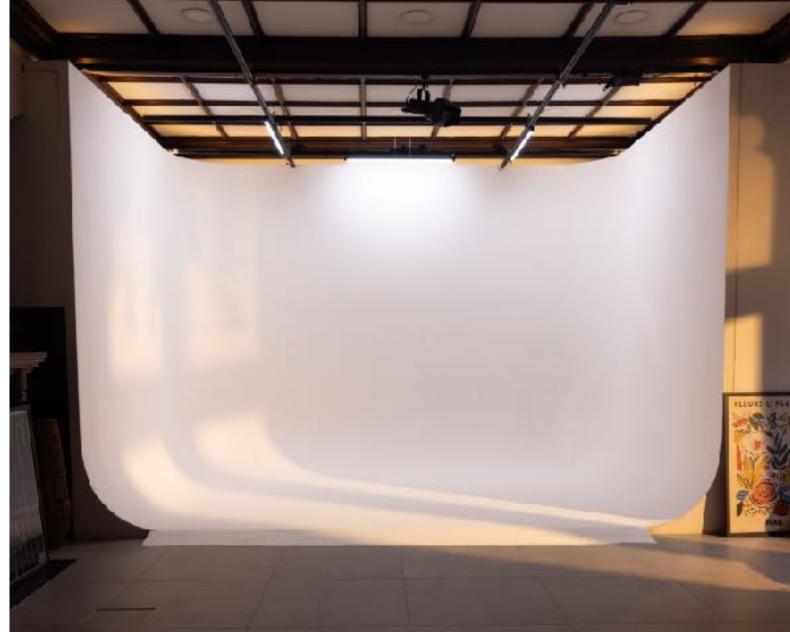

## Floor Plan

The 650 Square foot studio is situated on the ground level of the building for easy access when loading / unloading. Fitted with a pre rigged infinity cove measuring H 3.4m x W 4.6m x D3.4m.