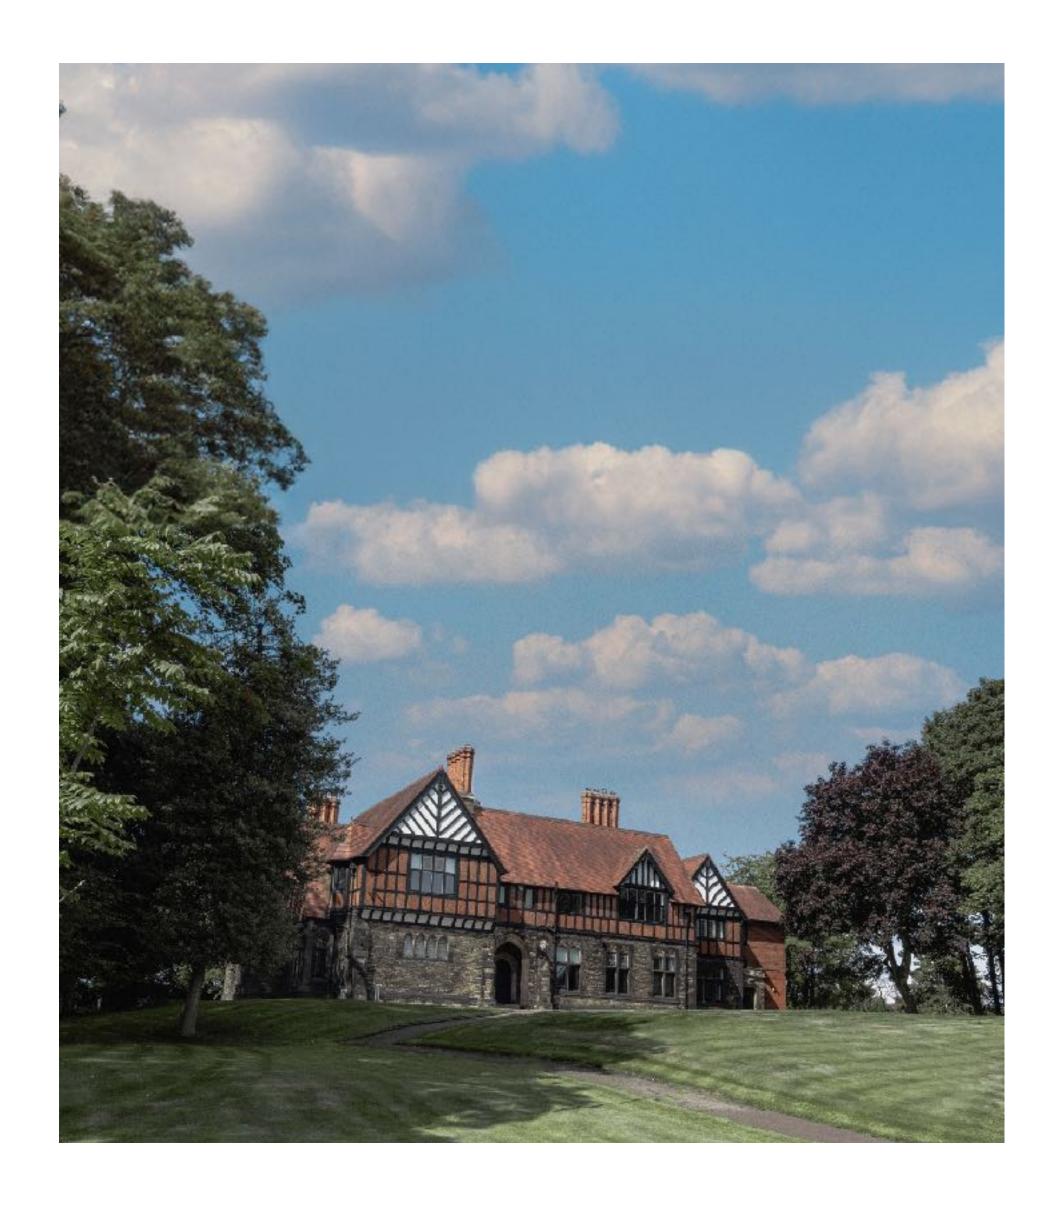

### Location

Based in Wigan. Hyde Studios is situated inside an old victorian manor named Wigan Hall. Sitting on 8 acres of private land which is accessed through electronic gates. 24 hour security for peace of mind, free parking for up to 10 vehicles and a 5 minute walk from the main train station.