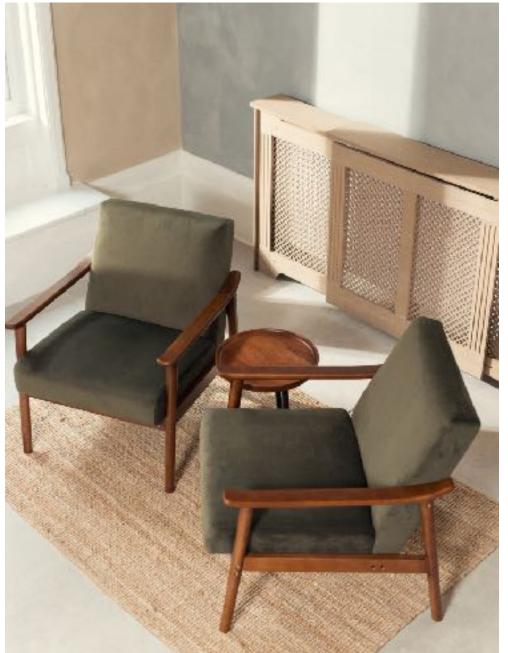

#### **Props**

| Wooden Stool x2         | £0 |
|-------------------------|----|
| Japandi style chairs x2 | £0 |
| Hazer machine           | £1 |
| Ladders                 | £0 |
| Clothes rail            | £0 |
| Clothes steamer         | £0 |
| Gaffer tape             | £0 |
| Large oak table         | £0 |
| Emerald green sofa      | £0 |
| Faux olive trees        | £0 |