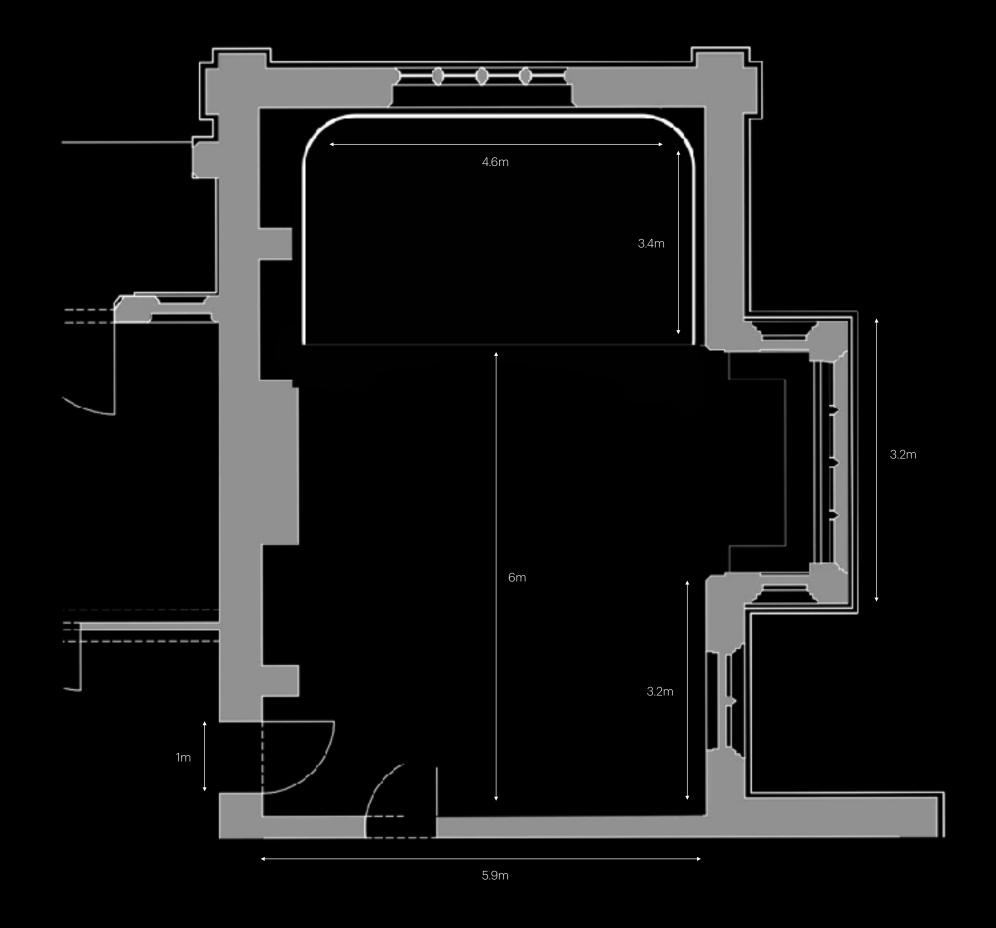

## Floor Plan

The 650 Square foot studio is situated on the ground level of the building for easy access when loading / unloading. Fitted with a pre rigged infinity cove measuring H 3.4m x W 4.6m x D3.4m.