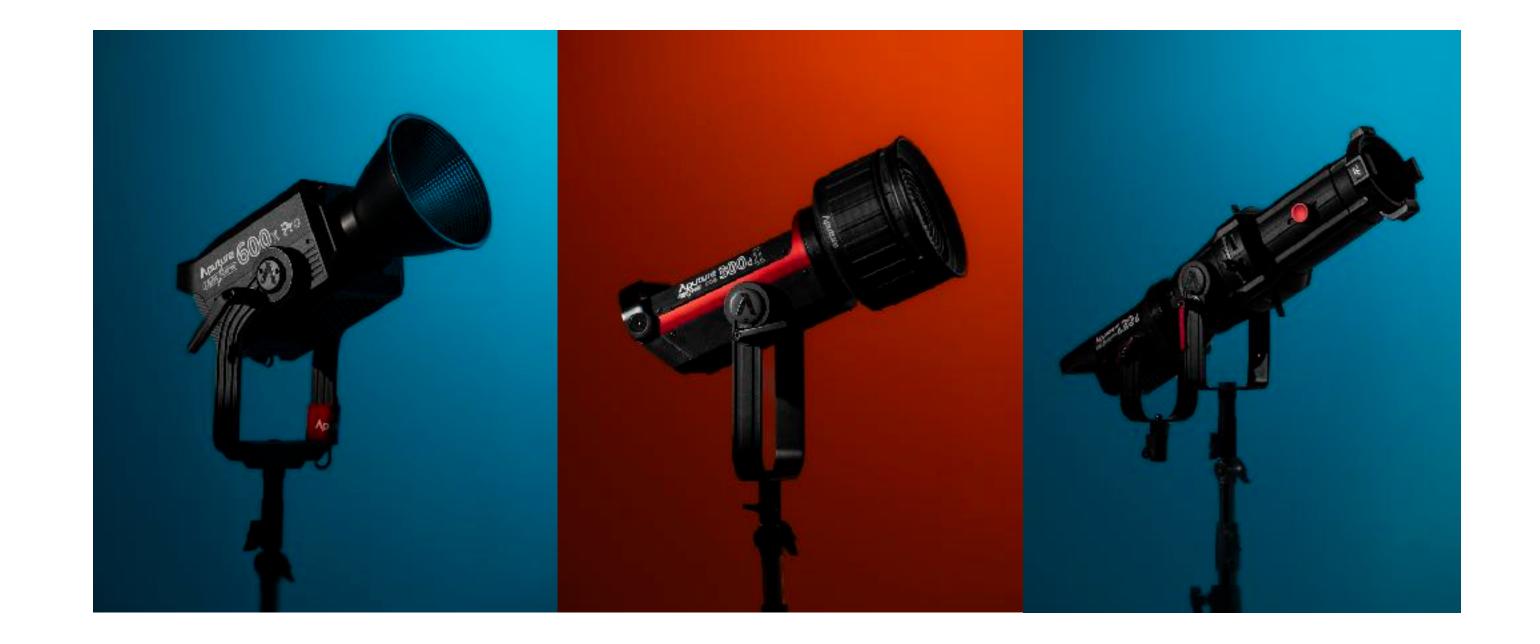

#### **Lighting fixtures**

No additional cost

| 1 x Aputure LS 120D Daylight  | £0 |
|-------------------------------|----|
| 1 x Aputure LS 300d Daylight  | £0 |
| 1 x Aputure LS 600X Bi-colour | £0 |
| 4 x Nanlite RGB Pavo tubes    | £0 |
| 2 x Aputure Tri8 LED panels   | £0 |
| 2 x Aputure MC RGBWW          | £0 |