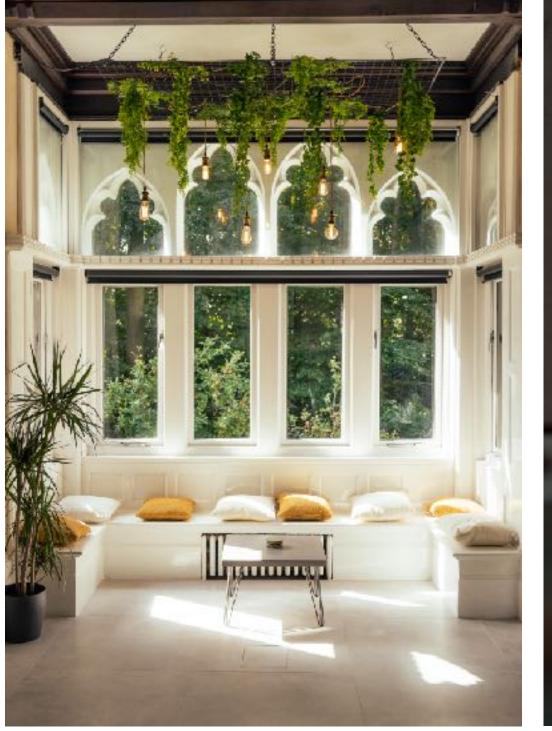

### The Studio

Hyde is a Japanese / Scandinavian inspired decor studio that offers a high-spec open space. Ideal for film / photography projects, live streams and events.

### The Features

- Free on-site parking
- Gated grounds
- 24hr security
- Ground floor for access
- Full optional blackout
- 16 x 13 AMP sockets
- Lighting rig above infinity cove
- Make up station
- Window seating cove
- Fully fitted kitchen
- Two private bathrooms with shower
- Motorised swappable backdrops
- Textured lime wash walls
- Free good quality coffee from machine
- 1gb up / down internet speeds