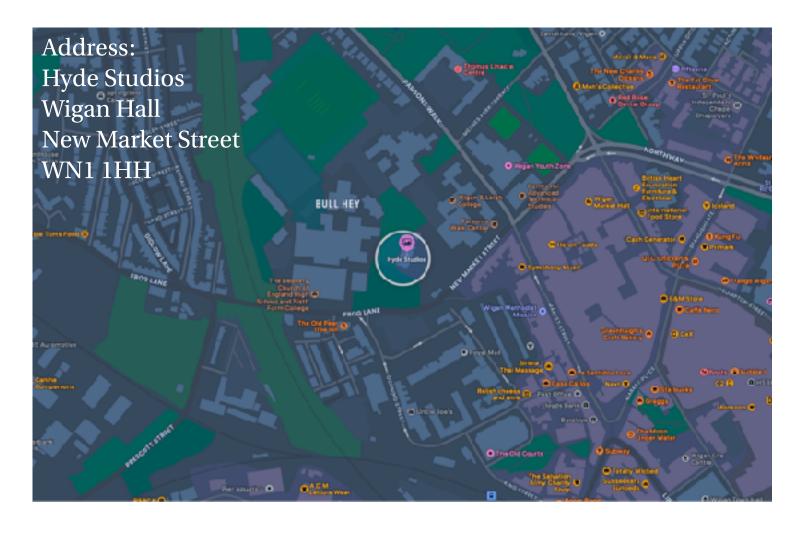

### Location

Based in Wigan. Hyde Studios is situated inside an old victorian manor named Wigan Hall. Sitting on 8 acres of private land which is accessed through electronic gates. 24 hour security for peace of mind, free parking for up to 10 vehicles and a 5 minute walk from the main train station.