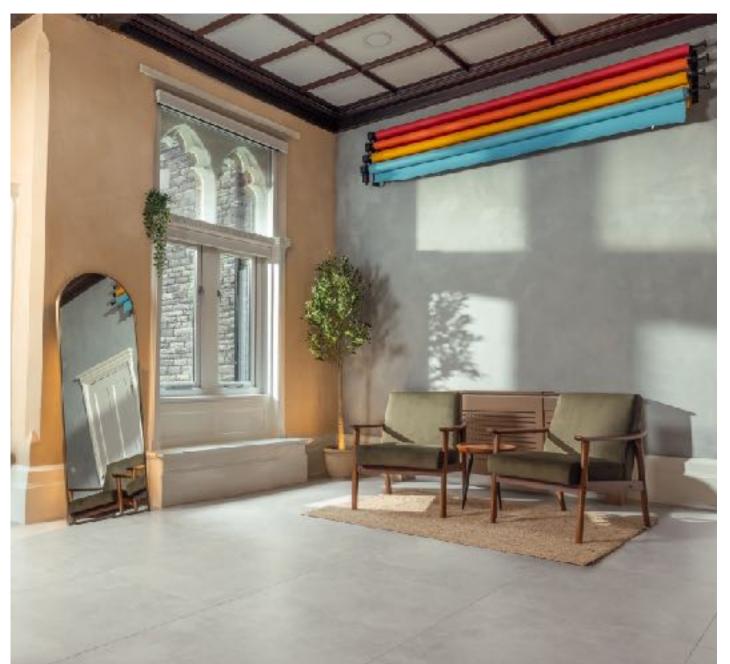

### The Studio

Hyde is a Japanese / Scandinavian inspired decor studio that offers a high-spec open space. Ideal for film / photography projects, live streams and events.

### The Features

- Free on-site parking
- Gated grounds
- 24hr security
- Ground floor for access
- Full optional blackout
- 16 x 13 AMP sockets
- Lighting rig above infinity cove
- Make up station
- Window seating cove
- Fully fitted kitchen
- Two private bathrooms with shower
- Motorised swappable backdrops
- Textured lime wash walls
- Free good quality coffee from machine
- 1gb up / down internet speeds